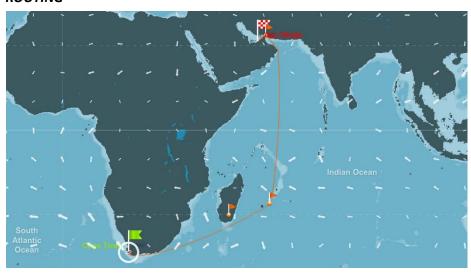

#### 1. THE COURSE (Approx. Distance = 6 125NM)

Start – Cape Town – Madagascar to Port – Mauritius to Port – Hormuz to Port – Abu Dhabi Finish.

## 9.1 ROUTING