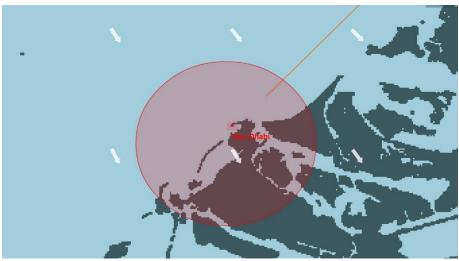

#### 4. FINISH

Abu Dhabi (24ºN 31' 00'' 054ºE 21' 31") – Entering the Red Circle (5NM). On next iteration boat will be placed on Finish Point.