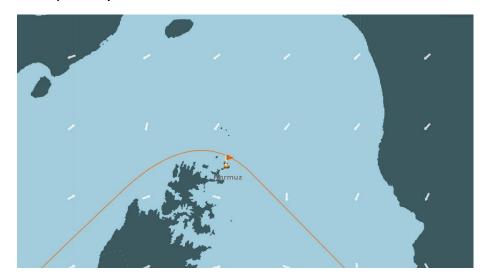

#### 3. MARKS

Madagascar Island (23°S 26′ 32″ 046°E 16′ 37″) left to Port. Validation Line 134° Mauritius Island (20°S 17′ 13″ 057°E 36′ 04″) left to Port. Validation line 098° Hormuz mark (26°N 22′ 18″ 056°E 31′ 42″) left to port. Validation line 004°

# 8.4 MARK (Hormuz)