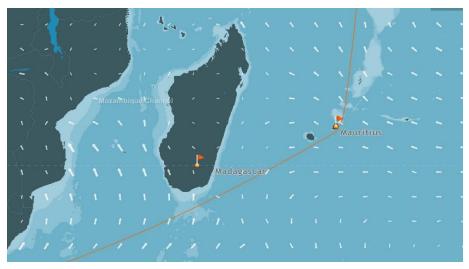

#### 3. MARKS

Madagascar Island (23°S 26′ 32″ 046°E 16′ 37″) left to Port. Validation Line 134° Mauritius Island (20°S 17′ 13″ 057°E 36′ 04″) left to Port. Validation line 098° Hormuz mark (26°N 22′ 18″ 056°E 31′ 42″) left to port. Validation line 004°

# 9.3 MARKS (Madagascar / Mauritius)