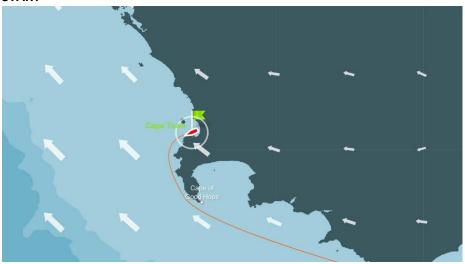

## 2. START

Cape Town (33°S 53′ 03″ 018°E 25′ 53″) - will be on November, 19<sup>th</sup> 2014 at 15:00 UTC (16:00 UTC+1)

## 9.2 START